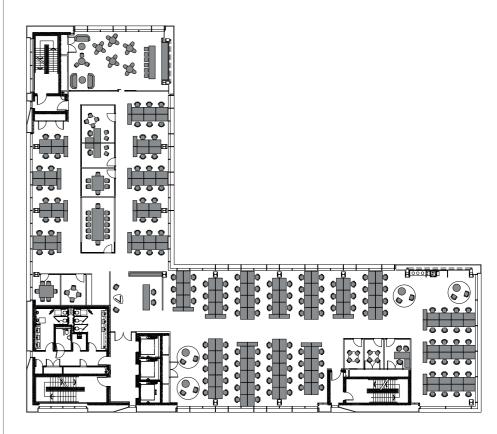

## FINANCIAL LAYOUT

1:8 SQ M

| > | Reception Area         | 1   | > Breakout Spaces         | 1 |
|---|------------------------|-----|---------------------------|---|
| > | Cellular Offices       | 3   | > Informal Meeting Spaces | 2 |
| > | Open Plan Workstations | 154 | > Canteen/Kitchen         | 1 |
| > | 12 Person Meeting Room | 1   | > Coffee Station          | 1 |
| > | 6 Person Meeting Room  | 2   | > Print Area              | 2 |
| > | 4 Person Meeting Room  | 3   |                           |   |