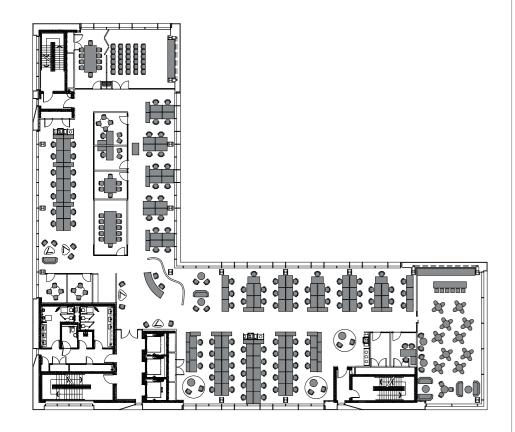

## CORPORATE LAYOUT

1:12 SQ M

| > | Reception              | 1  | > 6 Pers  | son Meeting Room   | 2 |
|---|------------------------|----|-----------|--------------------|---|
| > | Cellular Offices       | 8  | > 4 Pers  | son Meeting Room   | 1 |
| > | Single Workstations    | 6  | > Break   | out Spaces         | 3 |
| > | Open Plan Workstations | 82 | > Inform  | nal Meeting Spaces | 2 |
| > | Seminar Room           | 1  | > Cante   | een/Kitchen        | 1 |
| > | 10 Person Meeting Room | 2  | > Coffee  | e Station          | 1 |
| > | 8 Person Meeting Room  | 1  | > Print A | Area               | 2 |