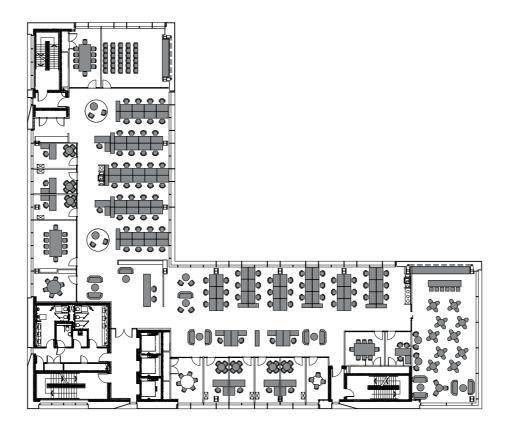

# > Cellular Offices 3 > Breakout Spaces 2 > Open Plan Workstations 103 > Informal Meeting Spaces 3 > Seminar Room 1 > Canteen/Kitchen 1 > 10 Person Meeting Room 1 > Coffee Station 1 > 12 Person Meeting Room 1 > Print Area 4 > 6 Person Meeting Room 1 > Comms Room 1 > 4 Person Meeting Room 2